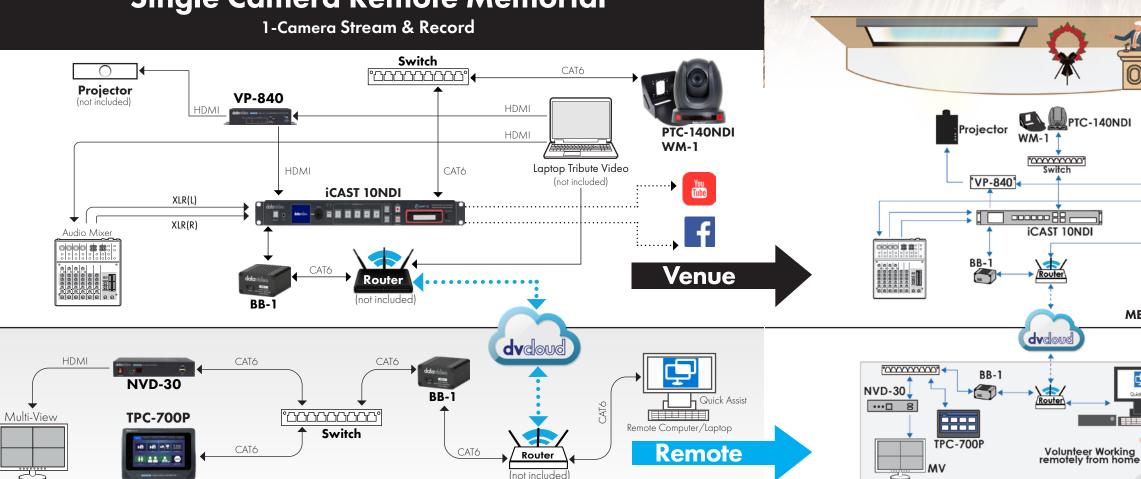

# Single Camera Remote Memorial

Datavideo products included in the workflow:

- BB-1 Essential
  - 1 BB-1 KIT
  - 1 12 Month Subscription to dvCloud Essentials streaming service with SRT MSRP - \$1,027
- NVD-30 MARK II HDMI IP Video Decoder MSRP - \$529
- PTC-140NDI 1 - 20x NDI PTZ Cameras MSRP - \$1,399 (each)
- iCast 10NDI Hybrid Event Switcher MSRP - \$2,649
- **TPC-700P** Touch Panel Controller MSRP - \$989
- VP-840 4K HDMI Distribution Amplifier MSRP - \$219
- WM-1 Wall Mount MSRP \$109

**Total MSRP** \$6,921

#### MEMORIAL VENUE

HOME

OFFICE

|             |  |  |  |   | <br>        |      |      |      | <br>        |                              |                                                                                             |      |       |
|-------------|--|--|--|---|-------------|------|------|------|-------------|------------------------------|---------------------------------------------------------------------------------------------|------|-------|
|             |  |  |  |   |             |      |      |      |             |                              | · · · · · · ·                                                                               |      |       |
|             |  |  |  |   |             |      |      |      |             |                              | -<br>-<br>-<br>-<br>-<br>-<br>-<br>-<br>-<br>-<br>-<br>-<br>-<br>-<br>-<br>-<br>-<br>-<br>- |      |       |
|             |  |  |  |   |             |      |      |      |             |                              |                                                                                             |      | •     |
| 0<br>0<br>0 |  |  |  |   |             |      |      |      |             | •<br>•<br>•<br>•<br>•        |                                                                                             |      |       |
|             |  |  |  |   |             |      |      |      |             |                              |                                                                                             |      |       |
|             |  |  |  |   |             |      |      |      |             |                              |                                                                                             |      |       |
|             |  |  |  |   |             |      |      |      |             |                              |                                                                                             |      |       |
|             |  |  |  |   |             |      |      |      |             |                              |                                                                                             |      |       |
|             |  |  |  |   |             |      |      |      |             |                              |                                                                                             |      |       |
|             |  |  |  |   |             |      |      |      |             |                              |                                                                                             |      |       |
|             |  |  |  |   |             |      |      |      |             |                              |                                                                                             |      |       |
|             |  |  |  | - | •<br>•<br>• |      |      |      |             | •                            |                                                                                             |      |       |
|             |  |  |  |   |             |      |      |      |             |                              |                                                                                             |      |       |
| 6<br>6<br>6 |  |  |  |   |             |      |      |      |             | •<br>•<br>•                  |                                                                                             |      |       |
| -           |  |  |  |   | <br>        |      |      |      |             |                              |                                                                                             |      |       |
|             |  |  |  |   |             |      |      |      |             |                              |                                                                                             |      | •     |
|             |  |  |  |   |             |      |      |      |             |                              |                                                                                             |      |       |
| *           |  |  |  |   |             |      |      |      |             |                              |                                                                                             |      |       |
| •           |  |  |  |   |             |      |      |      |             |                              |                                                                                             |      |       |
|             |  |  |  |   |             |      |      |      |             | •<br>•<br>•<br>•<br>•        |                                                                                             |      |       |
|             |  |  |  |   |             |      |      |      |             |                              |                                                                                             |      |       |
| 0<br>0<br>0 |  |  |  |   |             |      |      |      |             |                              |                                                                                             |      |       |
|             |  |  |  |   |             |      |      |      |             |                              |                                                                                             |      |       |
|             |  |  |  |   |             |      |      |      |             |                              |                                                                                             |      |       |
| •           |  |  |  |   |             |      |      |      |             |                              |                                                                                             |      | •     |
| •           |  |  |  |   |             |      |      |      |             |                              |                                                                                             |      | •     |
|             |  |  |  |   |             |      |      |      |             |                              |                                                                                             |      |       |
|             |  |  |  |   |             |      |      |      |             |                              |                                                                                             |      |       |
|             |  |  |  |   |             |      |      |      |             |                              |                                                                                             |      |       |
|             |  |  |  |   |             |      |      |      |             |                              |                                                                                             |      |       |
|             |  |  |  |   |             |      |      |      |             |                              |                                                                                             |      | - · · |
| •           |  |  |  |   |             |      |      |      |             |                              |                                                                                             |      |       |
| 0<br>0<br>0 |  |  |  |   |             |      |      |      |             | ·<br>·<br>·<br>· · · · · · · |                                                                                             |      | •     |
|             |  |  |  |   |             |      |      |      |             |                              |                                                                                             |      |       |
| -<br>-<br>- |  |  |  |   |             |      |      |      |             |                              |                                                                                             |      |       |
| -<br>-<br>- |  |  |  |   |             |      |      |      |             |                              |                                                                                             |      |       |
| 0<br>0<br>0 |  |  |  |   |             |      |      |      |             |                              |                                                                                             |      |       |
| •<br>•<br>• |  |  |  |   |             |      |      |      |             |                              |                                                                                             |      |       |
| 0<br>0<br>0 |  |  |  |   |             |      |      |      | ·<br>·<br>· |                              |                                                                                             |      |       |
| 8<br>8<br>8 |  |  |  |   |             |      |      |      |             |                              |                                                                                             |      |       |
|             |  |  |  |   |             |      |      |      |             |                              |                                                                                             |      |       |
|             |  |  |  |   |             |      |      |      |             |                              |                                                                                             |      |       |
|             |  |  |  |   |             |      |      |      |             |                              |                                                                                             |      |       |
|             |  |  |  |   | <br>        | <br> | <br> | <br> | <br>        |                              |                                                                                             | <br> |       |