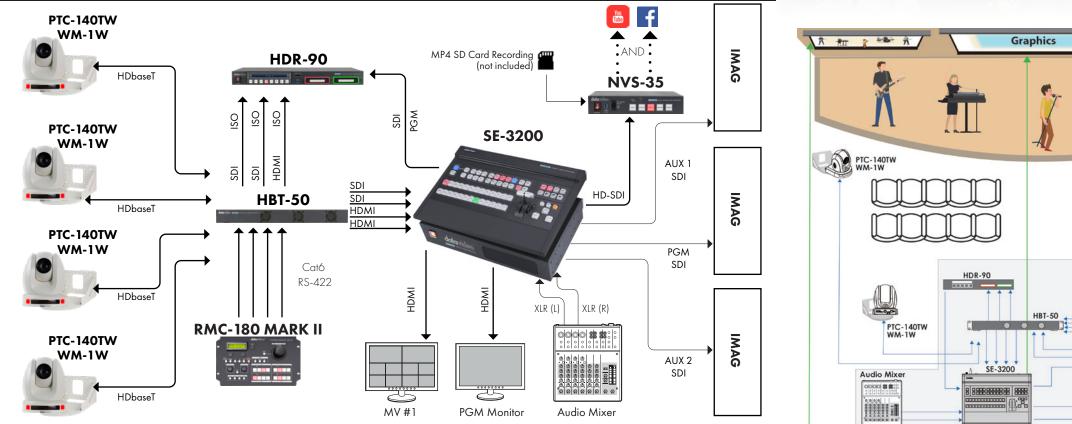

## Live Event IMAG

Multi-Camera HDBaseT with Streaming & ISO Recording

PRESS BOX

▶ ■•■ 00000 NVS-35

MV #1

Datavideo products included in the workflow:

- SE-3200 12 Input HD Switcher MSRP - \$5,499
- PTC-140TW 4 - 20x PT7 Camera MSRP - \$1,299 (each)
- WM-1W 4 - Wall Mount MSRP - \$109(each)
- NVS-35 H.264 Dual Streaming Encoder MSRP - \$999
- RMC-180 MARK II Camera Controller MSRP - \$999
- **HBT-50** Four Channel HDBaseT Receiver MSRP - \$2,749
- HDR-90 ProRes 4K Video Recorder-1U Rackmountable MSRP - \$2,649

**Total MSRP** \$18,527