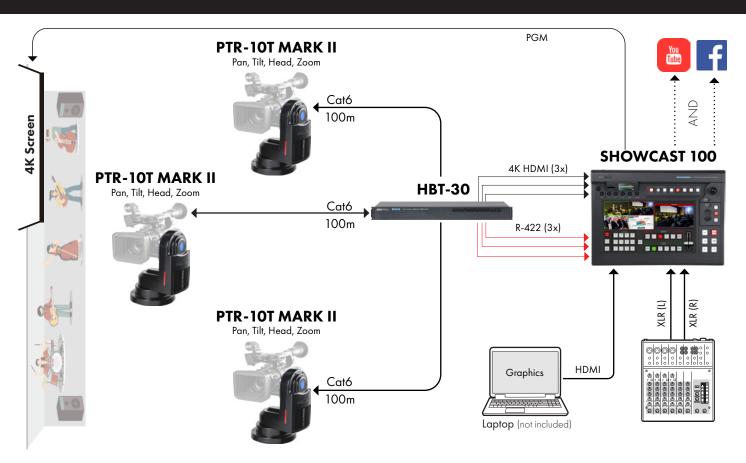

# **BYOC 4K Production**

#### Turn Your Camcorder into a Pan Tilt Head

Scan QR Code for more information on PTR-10T Live Concert Demo Footage

**CONCERT VENUE** 

Scan QR Code for a list of compatible cameras for PTR-10T

Datavideo products included in the workflow:

• HBT-30

Three Channel HDBaseT Receiver MSRP - \$2,199

#### SHOWCAST 100 All-in-one 4K Production Studio MSRP - \$4,399

#### • PTR-10T MARK II

3 - Robotic Pan Tilt Head MSRP - \$2,199 (each)

> **Total MSRP** \$13,195