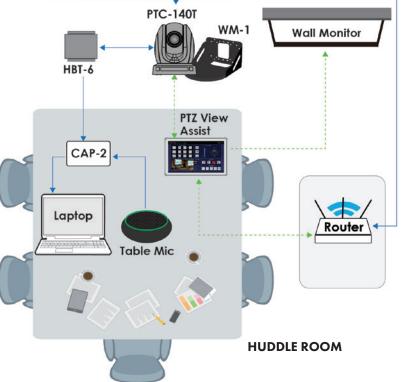

# Single Camera Conferencing

1-PTZ Camera Conference

Analysis

# APPLICATIONS:

Datavideo products included in the workflow:

PTC-140T-6 HDBaseT PTZ Camera with HBT-6 Receiver MSRP - \$1,615

WM-1 Wall Mount MSRP - \$109

CAP-2 HDMI to USB 3.0 Capture Box MSRP - \$279

> **Total MSRP** \$1,999