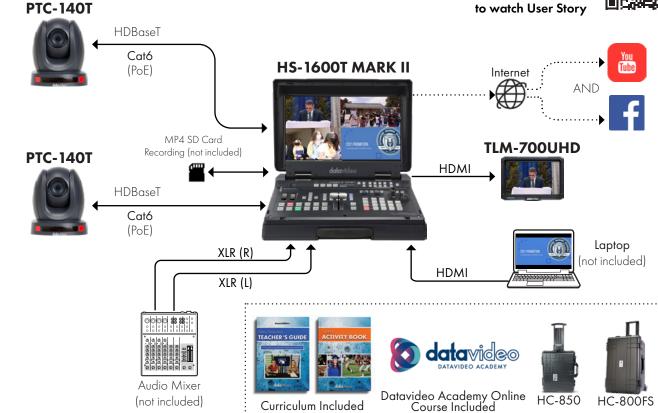

# K-12 Mobile Production with Curriculum

Record & Stream For Sports, Graduations, & Campus Events

GRADUATION

## APPLICATIONS:

Datavideo products included in the workflow:

- HS-1600T MARK II HDBaseT Hand Carry Studio MSRP - \$5,599
- PTC-140T 2 - 20X PTZ Cameras MSRP - \$1,299 (each)
- TLM-700UHD Preview Monitor MSRP - \$299
- HC-800FS Hard Case for cameras MSRP - \$349
- HC-850 Hard Case for HS-1600T Mark II MSRP - \$325
- TG-300 ٠ Teachers Guide & Activity Book MSRP - \$999

#### EPB-1640T MSRP \$9,599