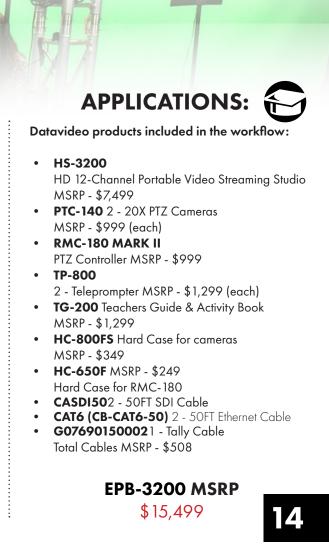

# **Sports Production with Replay** 2-Camera Record & Stream Any Sporting Event

## APPLICATIONS:

Datavideo products included in the workflow:

\$16,708