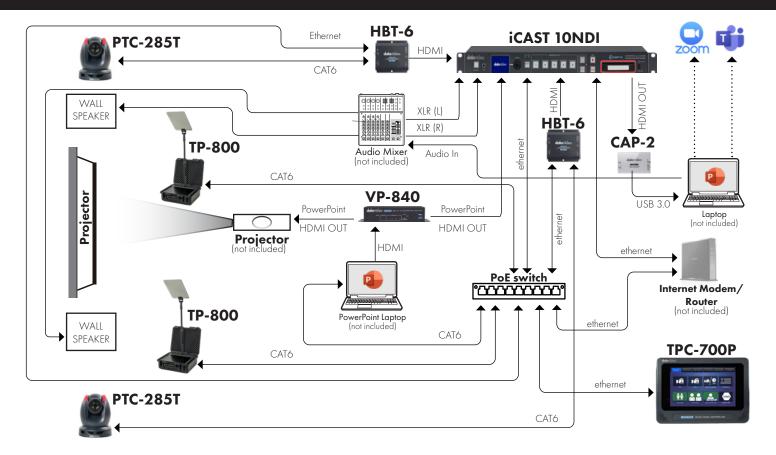

# Hybrid Event with Tracking 2-Camera Conference with Recording

-12

AUDITORIUM

### APPLICATIONS:

Datavideo products included in the workflow:

#### PTC-285T 2 - 12x 4K PTZ Camera with Tracking MSRP - \$2,849 (each) iCAST 10NDI Hybrid Event Switcher MSRP - \$2,649 TP-800 2 - Portable Conference Teleprompter MSRP - \$1,325 (each) **TPC-700P** Touch Panel Controller MSRP - \$989 CAP-2 HDMI to USB 3.0 Capture Box MSRP - \$279 VP-840

4K HDMI Distribution Amplifier MSRP - \$219

#### HBT-6

2 - HDBaseT Receiver Box MSRP - \$319

Total MSRP \$13,122