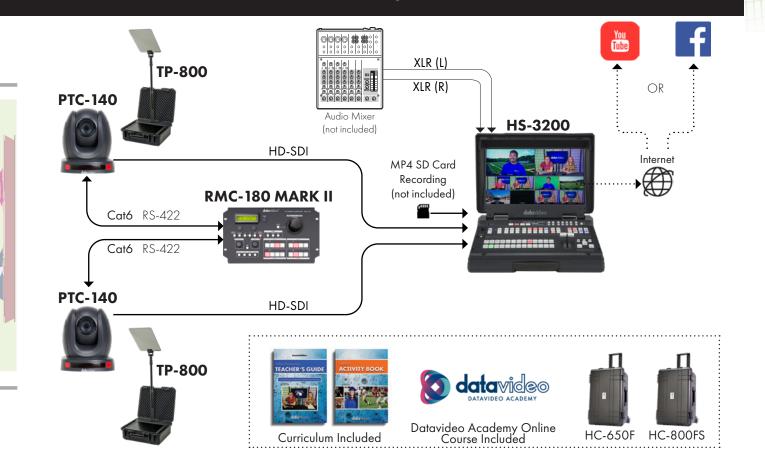

# **Sports Production with Replay** 2-Camera Record & Stream Any Sporting Event

## APPLICATIONS:

Datavideo products included in the workflow:

\$16,708