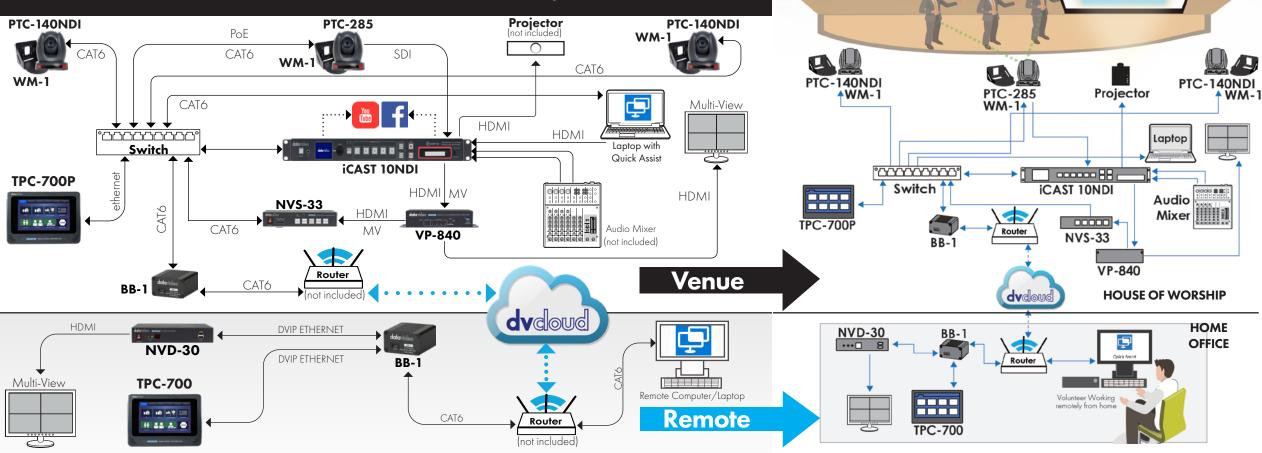

# Remote Worship with Tracking 3-Camera Stream, Record, & Produce Remotely

### APPLICATIONS:

Datavideo products included in the workflow:

- **BB-1** Professional
  - BB-1 KIT
- 1 12 Month Subscription to dvCloud Essentials streaming service with SRT MSRP - \$1,627
- NVD-30 MARK II HDMI IP Video Decoder MSRP - \$529
- PTC-140NDI • 2 - 20x NDI PTZ Cameras MSRP - \$1,399 (each)
- PTC-285 12x 4K PTZ Camera with Tracking MSRP - \$2,299
- iCast 10NDI Hybrid Event Switcher MSRP - \$2,649
- **TPC-700** Touch Panel Controller MSRP - \$879
- **TPC-700P** Touch Panel Controller with PoE • MSRP - \$989
- **VP-840** 4K HDMI Distribution Amplifier MSRP - \$219
- NVS-33 H.264 Video Streaming Encoder • and MP4 Recorder MSRP - \$799
- WM-1 3 Wall Mount • MSRP - \$109 (each)

#### **Total MSRP** \$13,115