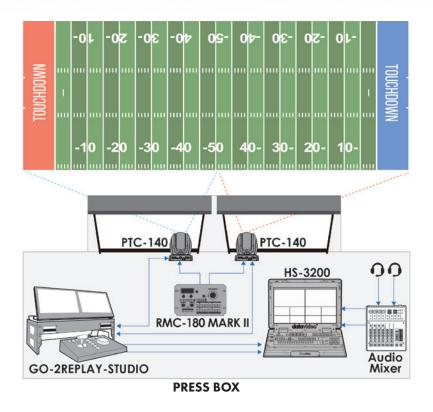

# **Sports Production with Replay** 2-Camera Record & Stream Any Sporting Event

## APPLICATIONS:

Datavideo products included in the workflow:

\$16,708