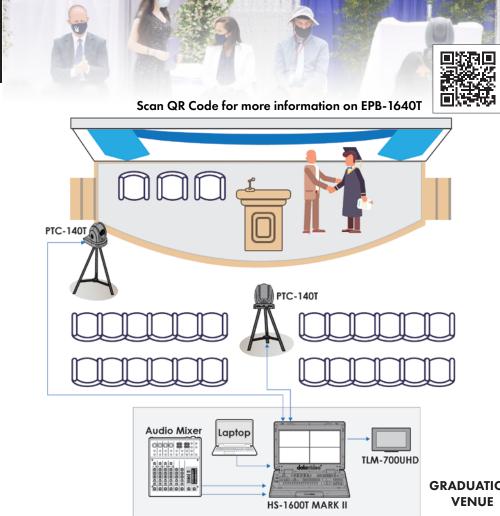

# K-12 Mobile Production with Curriculum

Record & Stream For Sports, Graduations, & Campus Events

GRADUATION

## APPLICATIONS:

Datavideo products included in the workflow:

- HS-1600T MARK II HDBaseT Hand Carry Studio MSRP - \$5,599
- PTC-140T 2 - 20X PTZ Cameras MSRP - \$1,299 (each)
- TLM-700UHD Preview Monitor MSRP - \$299
- HC-800FS Hard Case for cameras MSRP - \$349
- HC-850 Hard Case for HS-1600T Mark II MSRP - \$325
- TG-300 ٠ Teachers Guide & Activity Book MSRP - \$999

#### EPB-1640T MSRP \$9,599