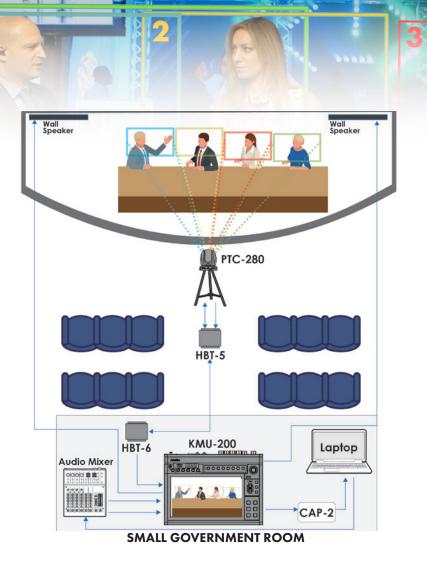

# Single Operator Corporate 1-Camera, 5 Angles, Conference, & Record

Datavideo products included in the workflow:

- **KMU-200** 4K Multi-Channel Touch Screen MSRP - \$3,499
- PTC-280 12x 4K PTZ Camera MSRP - \$ 1,799
- HBT-5 HDBaseT Transmitter Box MSRP - \$259
- HBT-6 HDBaseT Receiver Box MSRP - \$319
- CAP-2 HDMI to USB 3.0 Capture Box MSRP - \$279
  - **Total MSRP** \$6,155