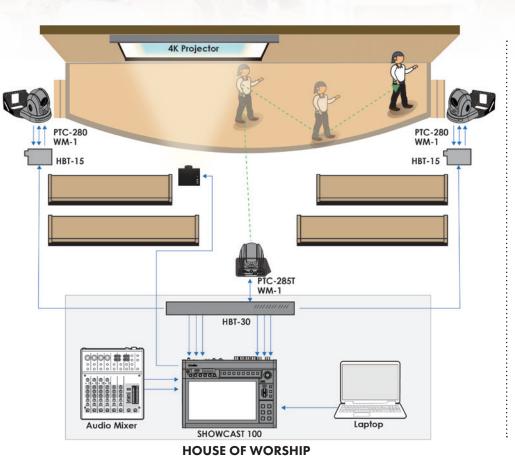

#### **SKU# EZ STREAMING PACKAGE CW**

**HOUSE OF WORSHIP** 

# cw

### APPLICATIONS:

Datavideo products included in the workflow:

- HS-1600T MARK II HDBaseT Hand Carry Studio MSRP - \$5,599
- **PTC-140TW** 2 - 20X PTZ Cameras MSRP - \$1,299 (each)
- **WM-1W** 2 - Wall Mounts MSRP - \$109 (each)
- CAT6 (CB-CAT6-100)
  2 100FT Cable
  MSRP \$65 (each)

#### EZ STREAMING PACKAGE CW MSRP

\$8,545