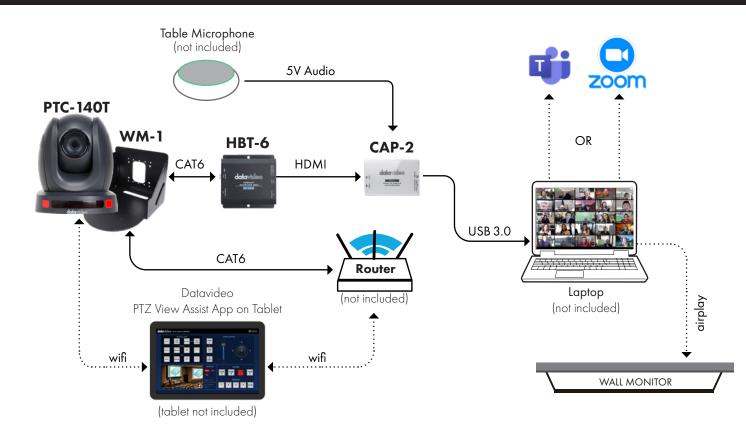

# Single Camera Conferencing

1-PTZ Camera Conference

Analysis

# APPLICATIONS:

Datavideo products included in the workflow:

PTC-140T-6 HDBaseT PTZ Camera with HBT-6 Receiver MSRP - \$1,615

WM-1 Wall Mount MSRP - \$109

CAP-2 HDMI to USB 3.0 Capture Box MSRP - \$279

> **Total MSRP** \$1,999