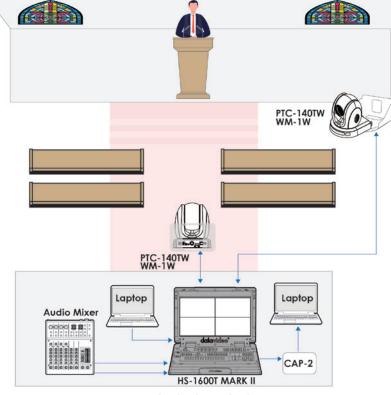

# Single Camera Conferencing

1-PTZ Camera Conference

Analysis

# APPLICATIONS:

Datavideo products included in the workflow:

PTC-140T-6 HDBaseT PTZ Camera with HBT-6 Receiver MSRP - \$1,615

WM-1 Wall Mount MSRP - \$109

CAP-2 HDMI to USB 3.0 Capture Box MSRP - \$279

> **Total MSRP** \$1,999