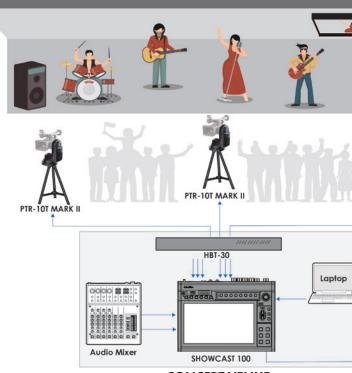

# **BYOC 4K Production**

#### Turn Your Camcorder into a Pan Tilt Head

Scan QR Code for more information on PTR-10T Live Concert Demo Footage

**CONCERT VENUE** 

Scan QR Code for a list of compatible cameras for PTR-10T

Datavideo products included in the workflow:

• HBT-30

Three Channel HDBaseT Receiver MSRP - \$2,199

#### SHOWCAST 100 All-in-one 4K Production Studio MSRP - \$4,399

#### • PTR-10T MARK II

3 - Robotic Pan Tilt Head MSRP - \$2,199 (each)

> **Total MSRP** \$13,195