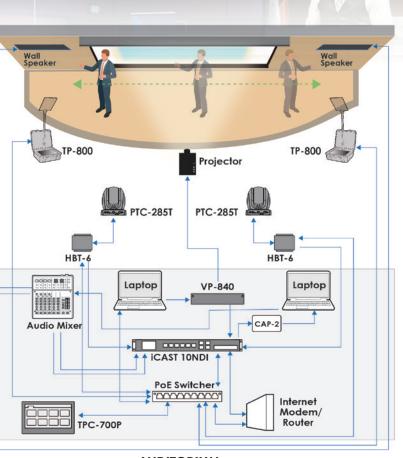

# 

Datavideo products included in the workflow:

- PTC-285T 12x 4K PTZ Camera with Tracking MSRP - \$2,849
- **PTC-140NDI** 20x NDI PTZ Camera MSRP - \$1,399
- iCAST 10NDI Hybrid Event Switcher MSRP - \$2,649
- TPC-700P Touch Panel Controller MSRP - \$989
- TLM-700UHD 7" 4K LCD Monitor MSRP - \$299
- **CAP-2** HDMI to USB 3.0 Capture Box MSRP - \$279
- VP-840
  2- 4K HDMI Distribution Amplifier
  MSRP \$ 219
- HBT-16 4K HDBaseT Receiver Box MSRP - \$699

Total MSRP \$9,601