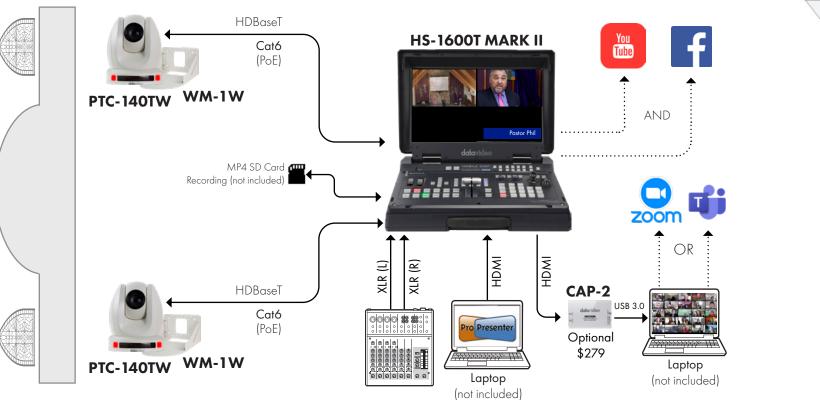

## APPLICATIONS:

Datavideo products included in the workflow:

- HS-1600T MARK II HDBaseT Hand Carry Studio MSRP - \$5,599
- PTC-140T 2 - 20X PTZ Cameras MSRP - \$1,299 (each)
- TLM-700UHD Preview Monitor MSRP - \$299
- HC-800FS Hard Case for cameras MSRP - \$349
- HC-850 Hard Case for HS-1600T Mark II MSRP - \$325
- TG-300 ٠ Teachers Guide & Activity Book MSRP - \$999

#### EPB-1640T MSRP \$9,599

# K-12 Production Class with Curriculum

**Record & Stream Your Morning Announcements** 