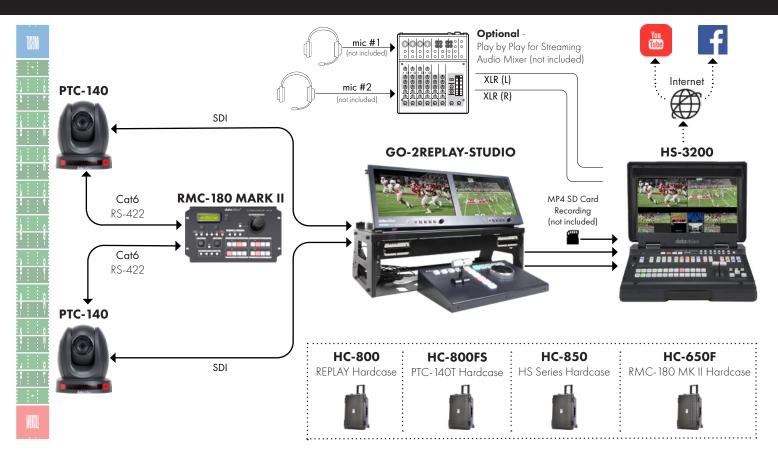

# **Sports Production with Replay** 2-Camera Record & Stream Any Sporting Event

## APPLICATIONS:

Datavideo products included in the workflow:

\$16,708