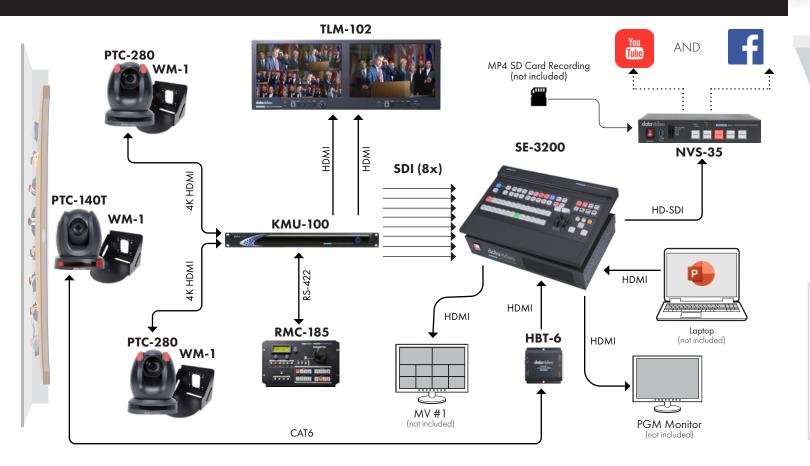

\$319

Total MSRP \$13,122



# Single Camera Conferencing

1-PTZ Camera Conference





Analysis



# APPLICATIONS:

Datavideo products included in the workflow:

PTC-140T-6 HDBaseT PTZ Camera with HBT-6 Receiver MSRP - \$1,615

WM-1 Wall Mount MSRP - \$109

CAP-2 HDMI to USB 3.0 Capture Box MSRP - \$279

> **Total MSRP** \$1,999



# Single Operator Corporate 1-Camera, 5 Angles, Conference, & Record







Datavideo products included in the workflow:

- **KMU-200** 4K Multi-Channel Touch Screen MSRP - \$3,499
- PTC-280 12x 4K PTZ Camera MSRP - \$ 1,799
- HBT-5 HDBaseT Transmitter Box MSRP - \$259
- HBT-6 HDBaseT Receiver Box MSRP - \$319
- CAP-2 HDMI to USB 3.0 Capture Box MSRP - \$279
  - **Total MSRP** \$6,155



## **4K Multicamera ROI Production**

3-Camera Switch, Stream, & Record





# Remote Worship with Tracking 3-Camera Stream, Record, & Produce Remotely



### APPLICATIONS:



Datavideo products included in the workflow:

- **BB-1** Professional
  - BB-1 KIT
- 1 12 Month Subscription to dvCloud Essentials streaming service with SRT MSRP - \$1,627
- NVD-30 MARK II HDMI IP Video Decoder MSRP - \$529
- PTC-140NDI • 2 - 20x NDI PTZ Cameras MSRP - \$1,399 (each)
- PTC-285 12x 4K PTZ Camera with Tracking MSRP - \$2,299
- iCast 10NDI Hybrid Event Switcher MSRP - \$2,649
- **TPC-700** Touch Panel Controller MSRP - \$879
- **TPC-700P** Touch Panel Controller with PoE • MSRP - \$989
- **VP-840** 4K HDMI Distribution Amplifier MSRP - \$219
- NVS-33 H.264 Video Streaming Encoder • and MP4 Recorder MSRP - \$799
- WM-1 3 Wall Mount • MSRP - \$109 (each)

#### **Total MSRP**