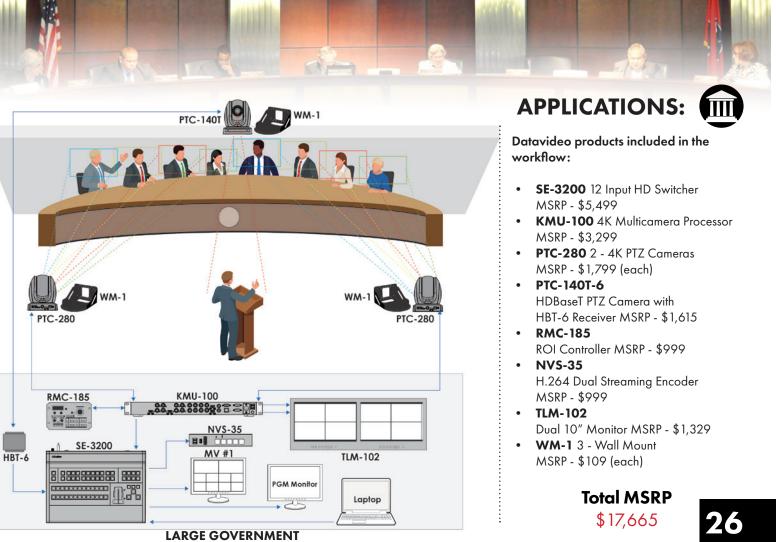

### APPLICATIONS:

Datavideo products included in the workflow:

- HS-1600T MARK II HDBaseT Hand Carry Studio MSRP - \$5,599
- **PTC-140TW** 2 - 20X PTZ Cameras MSRP - \$1,299 (each)
- **WM-1W** 2 - Wall Mounts MSRP - \$109 (each)
- CAT6 (CB-CAT6-100)
  2 100FT Cable
  MSRP \$65 (each)

#### EZ STREAMING PACKAGE CW MSRP

\$8,545

## Live Event IMAG

Multi-Camera HDBaseT with Streaming & ISO Recording

PRESS BOX

▶ ■•■ 00000 NVS-35

MV #1

Datavideo products included in the workflow:

- SE-3200 12 Input HD Switcher MSRP - \$5,499
- PTC-140TW 4 - 20x PT7 Camera MSRP - \$1,299 (each)
- WM-1W 4 - Wall Mount MSRP - \$109(each)
- NVS-35 H.264 Dual Streaming Encoder MSRP - \$999
- RMC-180 MARK II Camera Controller MSRP - \$999
- **HBT-50** Four Channel HDBaseT Receiver MSRP - \$2,749
- HDR-90 ProRes 4K Video Recorder-1U Rackmountable MSRP - \$2,649

**Total MSRP** \$18,527