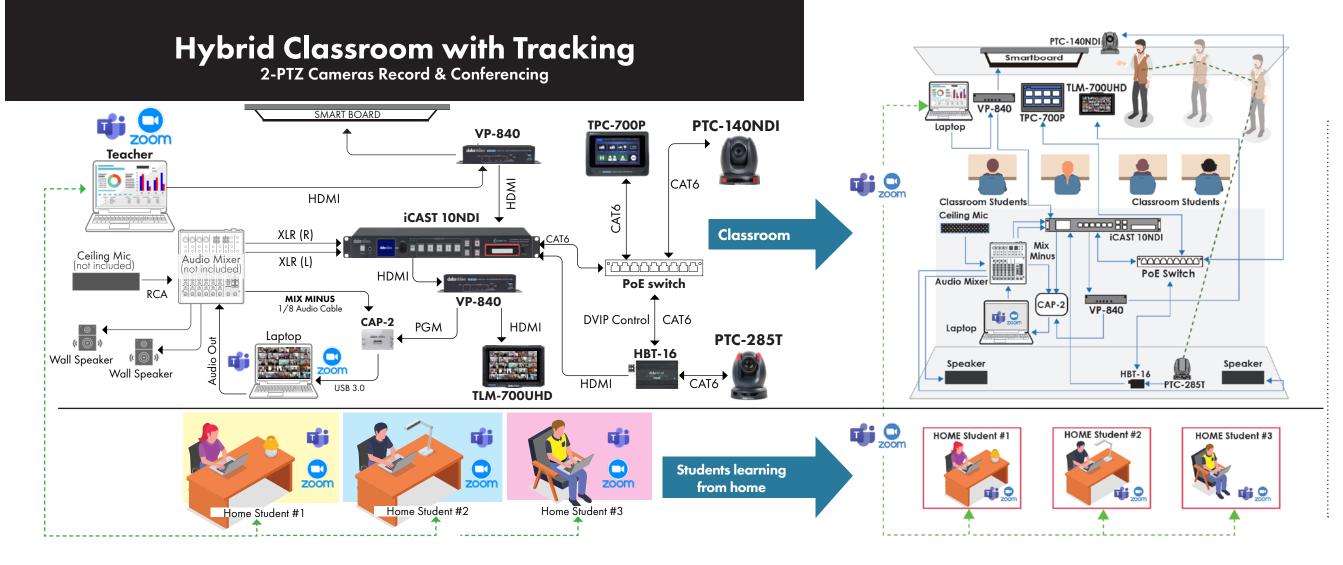

# 

Datavideo products included in the workflow:

- PTC-285T 12x 4K PTZ Camera with Tracking MSRP - \$2,849
- **PTC-140NDI** 20x NDI PTZ Camera MSRP - \$1,399
- iCAST 10NDI Hybrid Event Switcher MSRP - \$2,649
- TPC-700P Touch Panel Controller MSRP - \$989
- TLM-700UHD 7" 4K LCD Monitor MSRP - \$299
- **CAP-2** HDMI to USB 3.0 Capture Box MSRP - \$279
- VP-840
  2- 4K HDMI Distribution Amplifier
  MSRP \$ 219
- HBT-16 4K HDBaseT Receiver Box MSRP - \$699

Total MSRP \$9,601