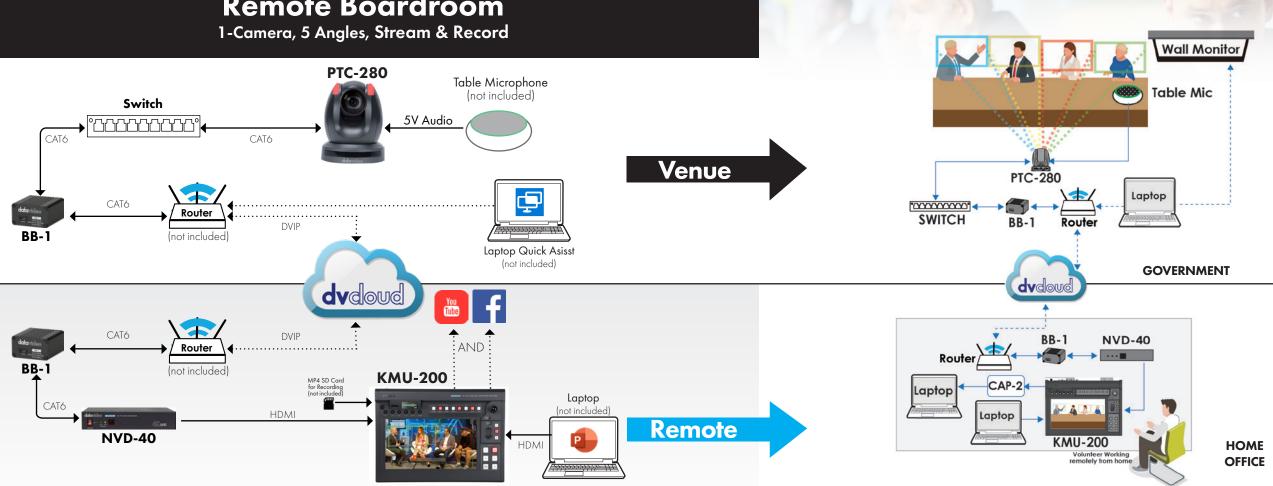

## **Remote Boardroom**

## APPLICATIONS:

Datavideo products included in the workflow:

**KMU-200** 

4K Multi-Channel Touch Screen MSRP - \$3,499

#### **BB-1** Essential

1 - BB-1 KIT

1 - 12 Month Subscription to dvCloud Essentials streaming service with SRT MSRP - \$1,027

- PTC-280
  - 4K PTZ Cameras MSRP \$1,799
- **NVD-40** 
  - 1 4K IP Decoder MSRP \$549

#### **Total MSRP** \$6,874