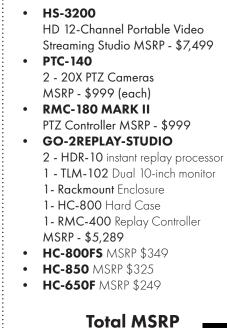

# **Sports Production with Replay** 2-Camera Record & Stream Any Sporting Event

## APPLICATIONS:

Datavideo products included in the workflow:

\$16,708