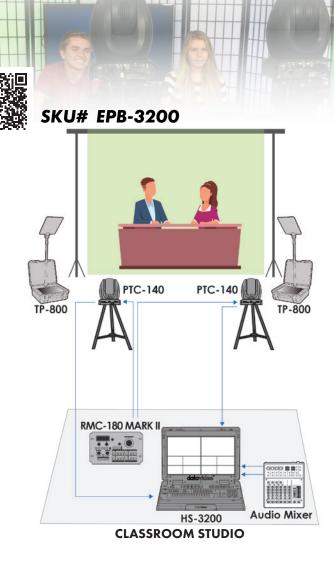

# **Sports Production with Replay** 2-Camera Record & Stream Any Sporting Event

## APPLICATIONS:

Datavideo products included in the workflow:

\$16,708