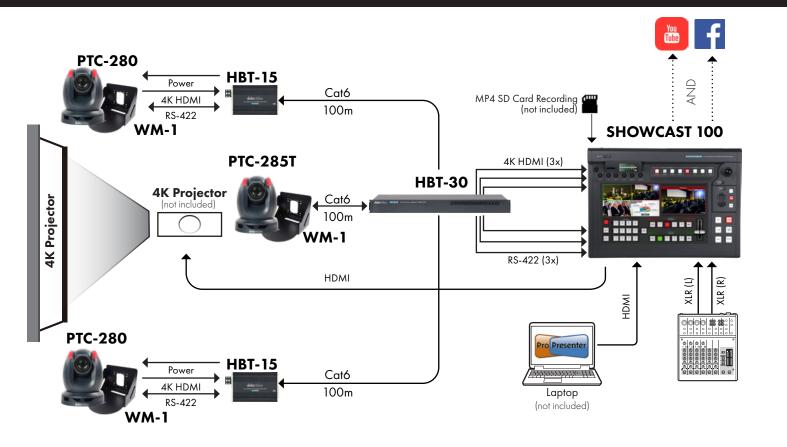

### **4K60p IMAG** 3-PTZ HDBaseT Production with Tracking

Datavideo products included in the workflow:

PTC-280 2 - 12x 4K PTZ Camera MSRP - \$1,799 (each) PTC-285T 12x 4K PTZ Camera with Tracking MSRP - \$2,849 SHOWCAST 100 All-in-one 4K Production Studio MSRP - \$4,399 HBT-30 Three Channel HDBaseT Receiver MSRP - \$2,199 HBT-15 2 - HDBaseT Transmitter MSRP - \$649 (each) WM-1 3 - Wall Mount MSRP - \$109 (each)

# Single Operator Worship with HDBaseT

2-PTZ Cameras, Stream, & Record