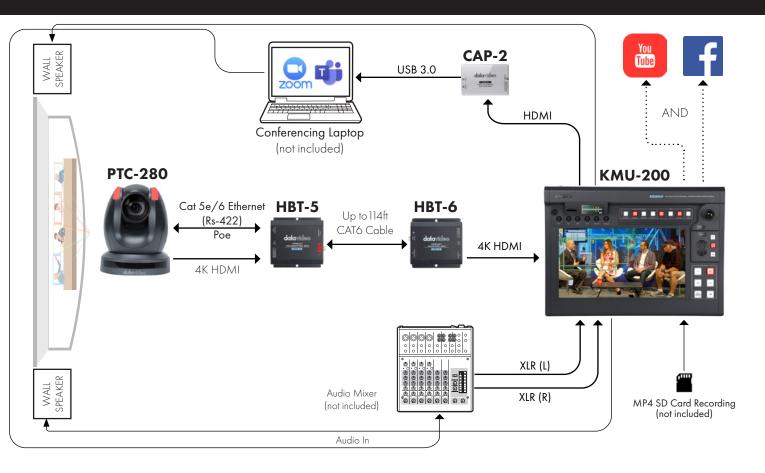

# Single Operator Corporate 1-Camera, 5 Angles, Conference, & Record

Datavideo products included in the workflow:

- **KMU-200** 4K Multi-Channel Touch Screen MSRP - \$3,499
- PTC-280 12x 4K PTZ Camera MSRP - \$ 1,799
- HBT-5 HDBaseT Transmitter Box MSRP - \$259
- HBT-6 HDBaseT Receiver Box MSRP - \$319
- CAP-2 HDMI to USB 3.0 Capture Box MSRP - \$279
  - **Total MSRP** \$6,155