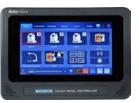

### **REMI Control Kit (REMOTE)**

Includes: BB-1 KIT, RMC-2, TPC-700, dvCloud Essentials\* (\*Subscription valid only for one year)

**TOTAL MSRP \$2,195** 

#### **REMI Control Pro Kit (REMOTE)**

<u>Includes:</u> BB-1 KIT, RMC-2, TPC-700, dvCloud Professional with cloud recording. (\*Subscription valid only for one year)

**TOTAL MSRP \$2,795** 

The BB-1 Kit provides remote access of Datavideo devices over the internet and acts as a DHCP server, automatically assigning IP addresses to all connected devices. BB-1's can eliminate the need for IT professionals by virtually assigning and managing your remote devices on a network through the cloud. It's like your in the same room.