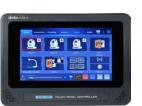

### **REMI Control Kit (REMOTE)**

Includes: BB-1 KIT, RMC-2, TPC-700, dvCloud Essentials\* (\*Subscription valid only for one year)

**TOTAL MSRP \$2,195** 

#### **REMI Control Pro Kit (REMOTE)**

<u>Includes:</u> BB-1 KIT, RMC-2, TPC-700, dvCloud Professional with cloud recording. (\*Subscription valid only for one year)

**TOTAL MSRP \$2,795** 

The BB-1 Kit provides remote access of Datavideo devices over the internet and acts as a DHCP server, automatically assigning IP addresses to all connected devices. BB-1's can eliminate the need for IT professionals by virtually assigning and managing your remote devices on a network through the cloud. It's like your in the same room.