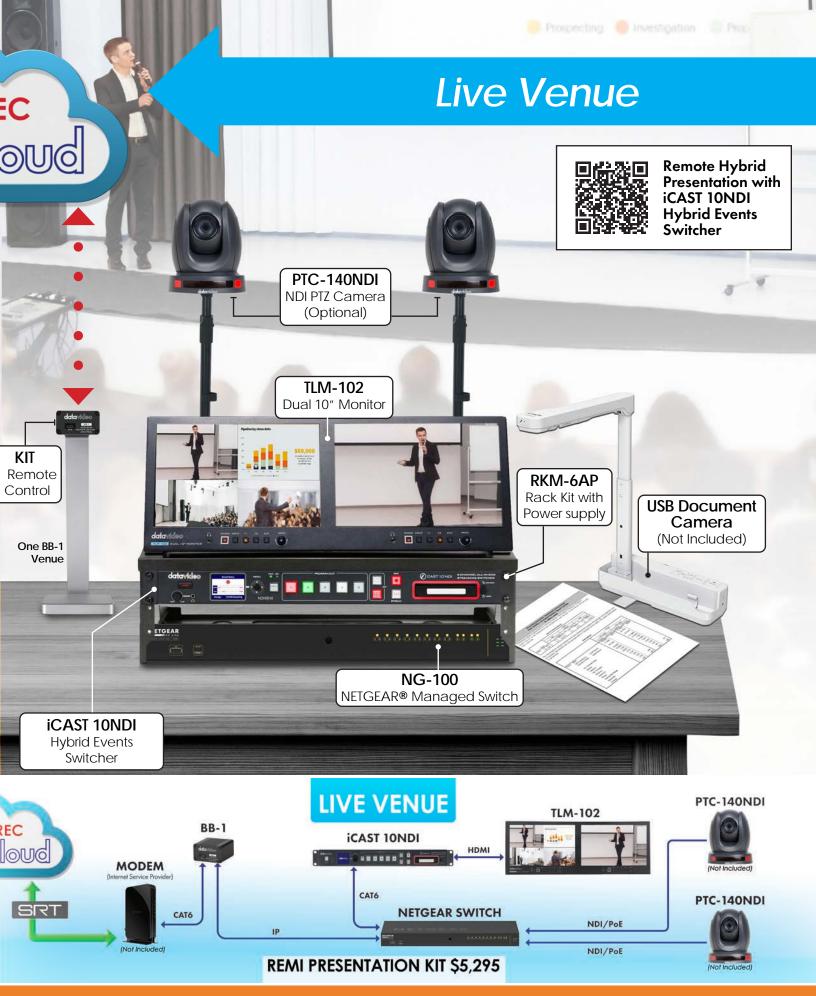

#### **REMI Presentation Kit (VENUE)**

Includes: iCAST 10NDI, TLM-102, CAP-2, RKM-6AP, NG-100, CABLES

**TOTAL MSRP \$5,295** 