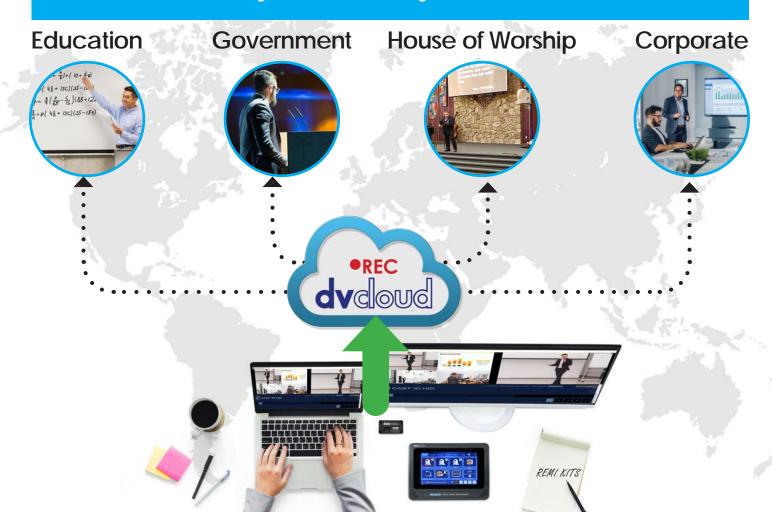

## A Guide to Remote Production (REMI)

Datavideo's REMI kits provides turnkey solutions for producing, streaming, recording, camera control and conferencing from anywhere in the world. The kits include hardware and dvCloud services to remotely produce city council meetings, classroom & corporation presentations, memorial services. Take control of your remote productions.

### Produce any live event anywhere with REMI Kits