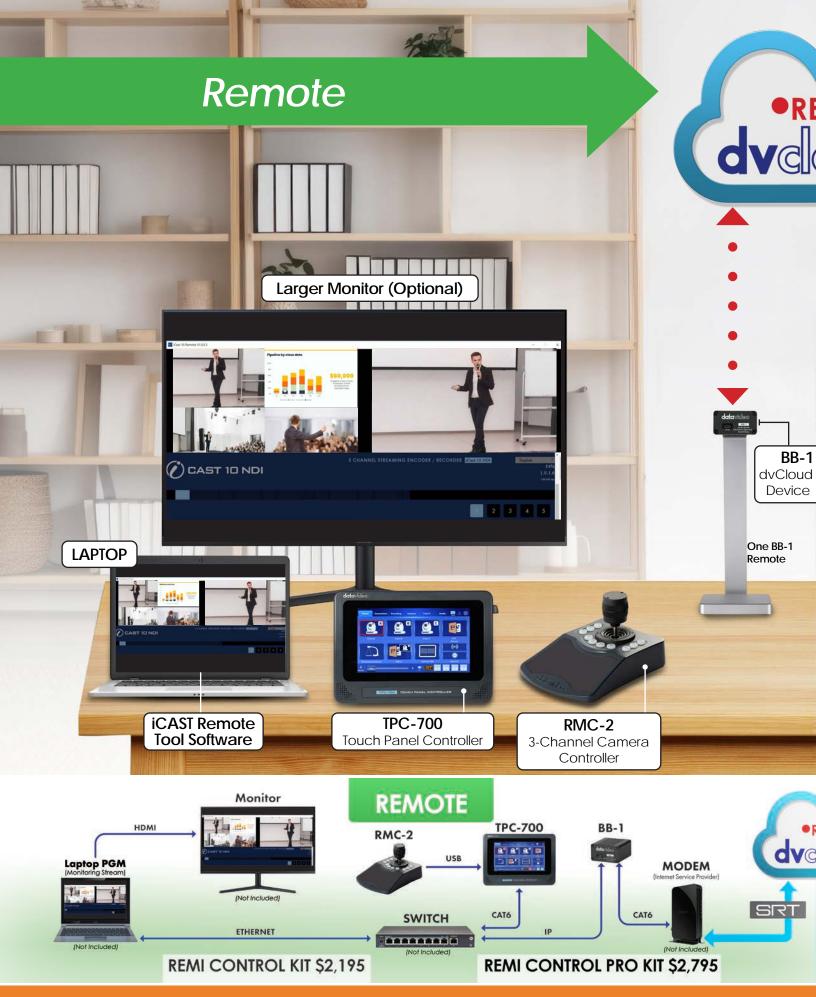

### **REMI Control Kit (REMOTE)**

Includes: BB-1 KIT, RMC-2, TPC-700, dvCloud Essentials\* (\*Subscription valid only for one year)

**TOTAL MSRP \$2,195** 

#### **REMI Control Pro Kit (REMOTE)**

<u>Includes:</u> BB-1 KIT, RMC-2, TPC-700, dvCloud Professional with cloud recording. (\*Subscription valid only for one year)

**TOTAL MSRP \$2,795** 

The BB-1 Kit provides remote access of Datavideo devices over the internet and acts as a DHCP server, automatically assigning IP addresses to all connected devices. BB-1's can eliminate the need for IT professionals by virtually assigning and managing your remote devices on a network through the cloud. It's like your in the same room.